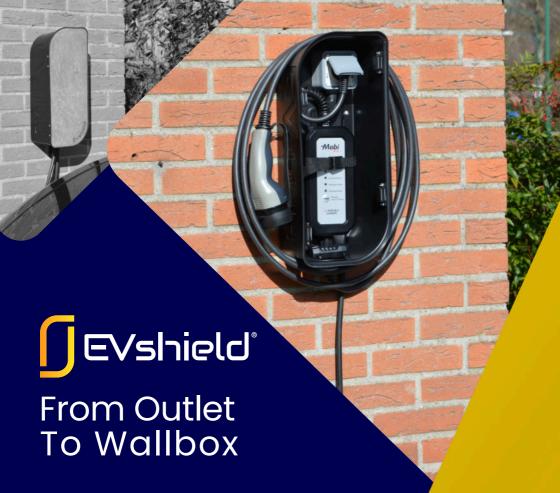

## What is EVshield

Transform your home charging cable into a fully-fledges charging station. EVshield is a sturdy housing to protect the home charger.

all the conveniences of a charging station, but without the high costs! This is how EVshield has been designed.

#### Safety

Store the charging cable safely on the wall. Prevent trip hazards and damage to the charging cable. Use the optional combination lock to prevent theft.

#### Ease of use

No longer messing around with the dirty charging cable. The cable is always ready for use. Plug in and charge!